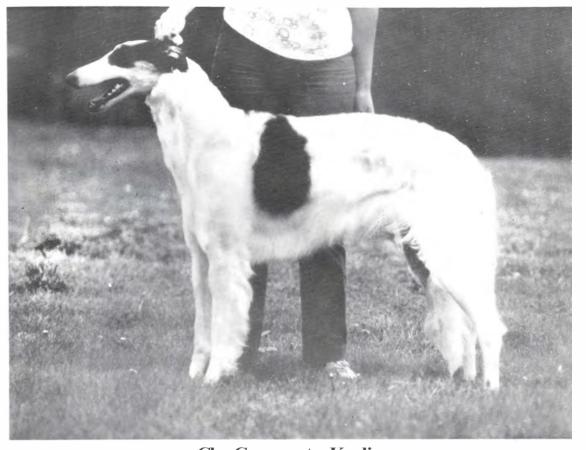

## CRESCENT

Ch. Crescents Karlie

May 18, 1983 Breeder: Priscilla W. Lineker and Owner Female White, Black and Tan

ng BOW at the Centenn-

Elkton, MD 21921

Rosemary Gregg

321 Catswamp Road

(301)398-7892

Karlie started her show career in the Crescent tradition, by going BOW at the Centennial Specialty over an entry of 148. Again, movement and type prevail.

CH MAJENKIR SVERKAI SNOW STAG,

GYRFALCON, FCH

GLACIER